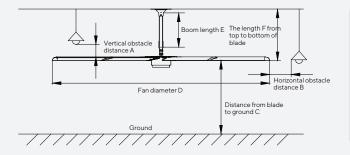

#### **DIMENSIONS**

| Model          | Α              | В  | С | D      | E                                                         |  |
|----------------|----------------|----|---|--------|-----------------------------------------------------------|--|
| CGT-25W        | ≥300           | mm |   | 2500mm | Hoist lenght                                              |  |
| CGT-30W        | CGT-30W ≥300mm |    |   | 3000mm | and<br>customized<br>according to<br>site<br>requirements |  |
| CGT-36W ≥300mm |                |    |   | 3600mm |                                                           |  |