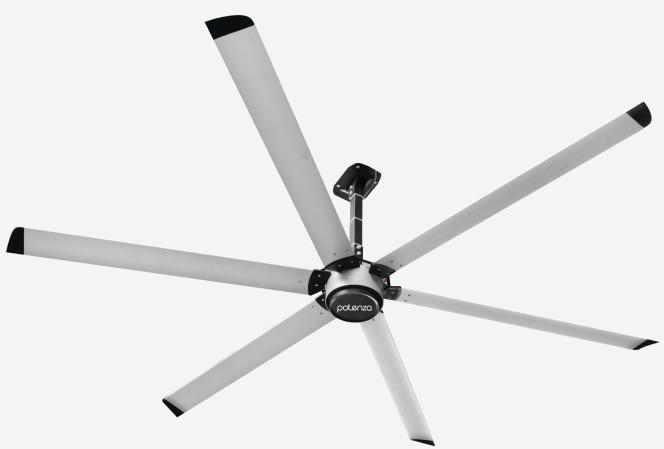

# **CGT Series**

**Commersial HVLS Ceiling Fan** 









Terms & Conditions Applied













# **CGT Series**Commercial HVLS fan



# **FEATURES**



## **Energy Saving**

Permanent Magnet Motor with IP65 Rating that provides innovative core heat dissipation design



### Maintenance Free

Blade is made of light weight aluminum alloy airfoil blades with coating for best performance



#### Wide Coverage Area

That resembles natural breeze which can decrease temperature by 4-8°C depending on site



#### **Ultra Silent**

Blade design and motor adopted with latest technology that creates minimal noise.

#### >> TECHNICAL DATA

| Model   | Size        | Power |      | Speed | Air Volume |         | Air<br>Covering | Optimum   |      | Fan<br>Weight |
|---------|-------------|-------