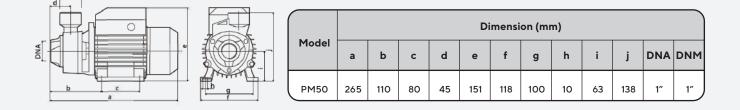

------|----------------------|-----|-----|------|-----|-----|------|-----|-----|-----|-----|
|                           |                          |           | 1~      | 3~     | m³/hr                | 0.3 | 0.6 | 0.9  | 1.2 | 1.5 | 1.8  | 2.1 | 2.4 | 2.7 | 3   |
| Single Phase<br>240V/50Hz | Three Phase<br>415/ 50Hz | kW/HP     | ~       | 3~     | L/min                | 5   | 10  | 15   | 20  | 25  | 30   | 35  | 40  | 45  | 50  |
|                           |                          |           | 1x240V  | 3x415V | Total Head in Meters |     |     |      |     |     |      |     |     |     |     |
| PM 50                     | -                        | 0.37/0.50 | 2.5     | -      | -                    | 40  | 37  | 33.5 | 29  | 24  | 19.5 | 15  | 10  | 5   | - ) |

## DIMENSION