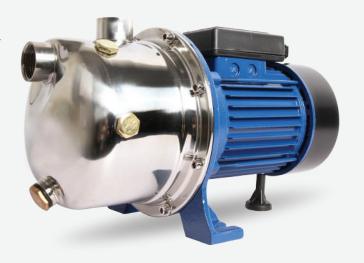

# **PSGJ Series**

Stainless Steel Self Priming Jet Pump

# **PSGJ Series**Stainless Steel Self Priming Jet Pump

#### **INTRODUCTION**

 Suitable for domestic water boosting, water delivery, irrigation, and pumping well water

#### **PUMP**

- Pump body: Stainless Steel SUS 304
- Impeller: Brass
- Shaft: AISI 304

#### **PUMP**

- Duty S1, Insulation Class B, IP 44
- Single phase: 240v/1ph/50Hz
- Aluminium Housing
- 100% full copper