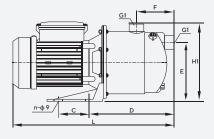

## **>>** DIMENSION

|          | Dimension (mm) |     |     |     |    |     |     |     |    |   |  |
|----------|----------------|-----|-----|-----|----|-----|-----|-----|----|---|--|
| Model    | Α              | В   | D   | Е   | F  | L   | Н   | H1  | H2 | n |  |
| PSGJ-800 | 98             | 184 | 160 | 148 | 80 | 354 | 205 | 202 | 98 | 2 |  |