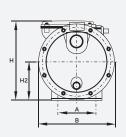

## **>>** DIMENSION

|          | Dimension (mm) |     |     |     |    |     |     |     |    |   |  |
|----------|----------------|-----|-----|-----|----|-----|-----|-----|----|---|--|
| Model    | Α              | В   | D   | Е   | F  | L   | Н   | H1  | H2 | n |  |
| PSGJ-800 | 98             | 184 | 160 | 148 | 80 | 354 | 205 | 202 | 98 | 2 |  |