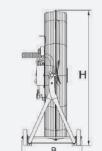

## DIMENSION

|           | ſ   | Dimensi | Weight (kg) |     |      |      |
|-----------|-----|---------|-------------|-----|------|------|
| Model     | Α   | В       | С           | н   | N.W  | G.W  |
| FF-060-24 | 780 | 385     | 695         | 710 | 12.1 | 14.0 |
| FF-075-30 | 937 | 385     | 855         | 870 | 16.1 | 17.8 |