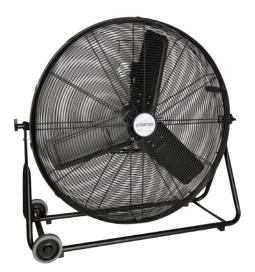

# **FF Series**

Portable Floor Fan The wide blades deliver soft and confortable wind

Scan for more information potenza2u.com Reliability Driven by Innovation

## **FF Series** Portable Floor Fan

#### Easy to Move

Design with handle and wheels for mobility and ease of transport.