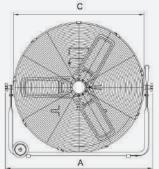

## DIMENSION

|           | ſ   | Dimensi | Weight (kg) |     |      |      |
|-----------|-----|---------|-------------|-----|------|------|
| Model     | Α   | В       | С           | н   | N.W  | G.W  |
| FF-060-24 | 780 | 385     | 695         | 710 | 12.1 | 14.0 |
| FF-075-30 | 937 | 385     | 855         | 870 | 16.1 | 17.8 |