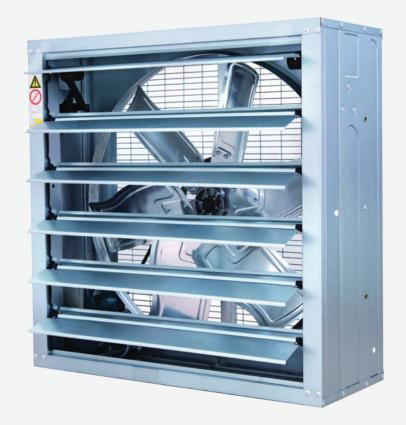

# GLF Series Industrial Propeller Fan

GLF Series an be used for ventilation for factories, workshops, warehouses and animal farms.

# **GLF Series**

# Propeller Axial Fan

# >> FEATURES

### Shutter

Industrial grade galvanized steel shutter for various weather conditions with elegant appearance

# >> HEAVY DUTY PROPELLER AXIAL FAN

- High airflow for optimum ventilation
- Highly durable galvanized steel body
- Highly durable full copper motor
- Automatic open/close shutter to prevent rain and wind
- ✓ Product Quality Control by Certified Personnel