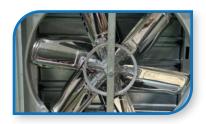

## Fan Blade (SUS304)

Stainless Steel blade with 1.2mm thickness that is effective for ventilation with minimum corrosion

## Blade Support

Industrial aluminum alloy blade support that is lightweight, antirust, and high tension strength

### ♠ Motor

Heavy duty motor with full copper wire that provides maximum lifespan