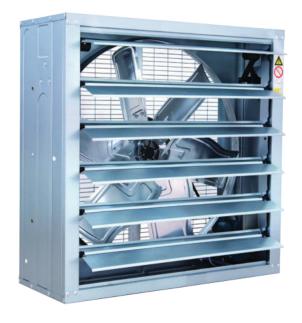

# GLF Series Industrial Propeller Fan

GLF Series an be used for ventilation for factories, workshops, warehouses and animal farms.

# **GLF Series**

# Propeller Axial Fan

# >> FEATURES

### Shutter

Industrial grade galvanized steel shutter for various weather conditions with elegant appearance

# >> HEAVY DUTY PROPELLER AXIAL FAN

- High airflow for optimum ventilation
- Highly durable galvanized steel body
- Highly durable full copper motor
- Automatic open/close shutter to prevent rain and wind
- ✓ Product Quality Control by Certified Personnel