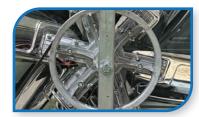

## Fan Blade (SUS304)

Stainless Steel blade with 1.2mm thickness that is effective for ventilation with minimum corrosion

## Blade Support

Industrial aluminum alloy blade support that is lightweight, antirust, and high tension strength

### ♠ Motor

Heavy duty motor with full copper wire that provides maximum lifespan