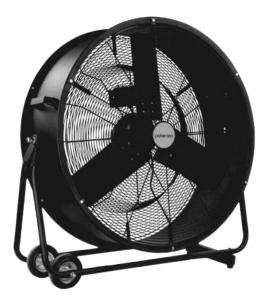

## HVF Series Portable Drum Fan

The wide blades deliver soft and comfortable wind

Scan for more information potenza2u.com Reliability Driven by Innovation

# **HVF** Series

Portable Drum Fan