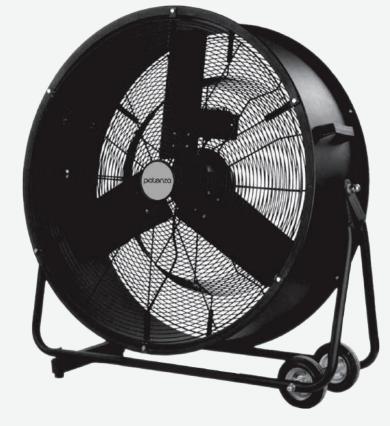

## HVF Series Portable Drum Fan

The wide blades deliver soft and comfortable wind

Scan for more information potenza2u.com Reliability Driven by Innovation

# **HVF** Series

Portable Drum Fan