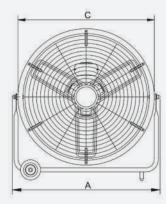

## DIMENSION

|          | C    | Dimensi | Weight (kg) |      |      |      |
|----------|------|---------|-------------|------|------|------|
| Model    | Α    | В       | С           | н    | N.W  | G.W  |
| HVF-075  | 910  | 290     | 840         | 920  | 24.8 | 28.3 |
| HVF-105L | 1230 | 525     | 1120        | 1290 | 50   | 54.5 |