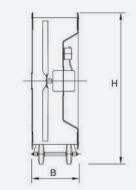

## DIMENSION

|          | C    | Dimensi | Weight (kg) |      |      |      |
|----------|------|---------|-------------|------|------|------|
| Model    | Α    | В       | С           | н    | N.W  | G.W  |
| HVF-075  | 910  | 290     | 840         | 920  | 24.8 | 28.3 |
| HVF-105L | 1230 | 525     | 1120        | 1290 | 50   | 54.5 |