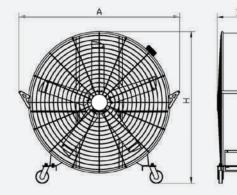

#### DIMENSION

|              | Dime | ension ( | Weight (kg) |     |     |
|--------------|------|----------|-------------|-----|-----|
| Model        | Α    | В        | н           | N.W | G.W |
| HVF-1500i-60 | 1873 | 498      | 1872        | 120 | -   |