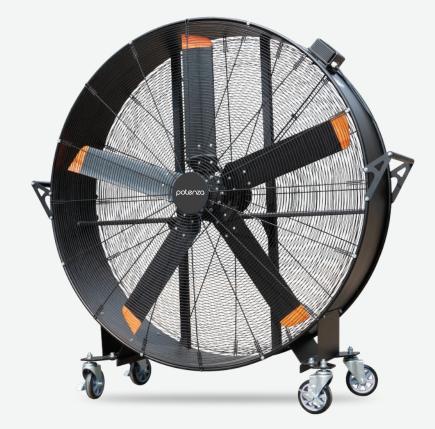

# HVF Series with Inverter Portable Drum Fan

Delivering exceptional airflow with unparalleled cooling performance

Scan for more information potenza2u.com Reliability Driven by Innovation

# HVF Series with Inverter

Portable Drum Fan